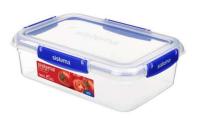

## Stationery List 2025 Room 2: Years 5-6

| ITEM                                                                                                                               | NUMBER |
|------------------------------------------------------------------------------------------------------------------------------------|--------|
| HB Pencils                                                                                                                         | 4      |
| Eraser – Large                                                                                                                     | 2      |
| Pencil Sharpener                                                                                                                   | 1      |
| Blue Pen                                                                                                                           | 2      |
| Red Pen                                                                                                                            | 1      |
| Green Pen                                                                                                                          | 1      |
| Pencil Case                                                                                                                        | 1      |
| Colouring Pencils (set)                                                                                                            | 1      |
| 30cm Ruler (non-bendy)                                                                                                             | 1      |
| 35gm Amos Glue stick                                                                                                               | 3      |
| Clever Kiwi Activities Book                                                                                                        | 2      |
| 1E8 Maths Book (with margins)                                                                                                      | 2      |
| 1B8 Exercise Book                                                                                                                  | 7      |
| Rectangular Container with a lid:<br>15cm x 25cm x 10cm approx.<br>Sistema 2.2L works best<br>(to store extra stationery in class) | 1      |
| Emergency Pack Named Snap Lock Bag with:  1 new sealed small bottle of water  2 wrapped muesli bars (or similar)                   | 1      |