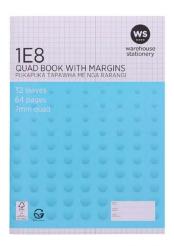

## Stationery List 2025 Room 2: Years 5-6

| ITEM                                                                                                                               | NUMBER |
|------------------------------------------------------------------------------------------------------------------------------------|--------|
| HB Pencils                                                                                                                         | 4      |
| Eraser – Large                                                                                                                     | 2      |
| Pencil Sharpener                                                                                                                   | 1      |
| Blue Pen                                                                                                                           | 2      |
| Red Pen                                                                                                                            | 1      |
| Green Pen                                                                                                                          | 1      |
| Pencil Case                                                                                                                        | 1      |
| Colouring Pencils (set)                                                                                                            | 1      |
| 30cm Ruler (non-bendy)                                                                                                             | 1      |
| 35gm Amos Glue stick                                                                                                               | 3      |
| Clever Kiwi Activities Book                                                                                                        | 2      |
| 1E8 Maths Book (with margins)                                                                                                      | 2      |
| 1B8 Exercise Book                                                                                                                  | 7      |
| Rectangular Container with a lid:<br>15cm x 25cm x 10cm approx.<br>Sistema 2.2L works best<br>(to store extra stationery in class) | 1      |
| Emergency Pack Named Snap Lock Bag with:  1 new sealed small bottle of water  2 wrapped muesli bars (or similar)                   | 1      |