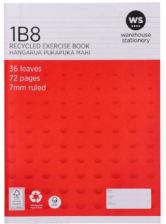

## Stationery List 2025 Room 2: Years 5-6

| ITEM                                                                                                                               | NUMBER |
|------------------------------------------------------------------------------------------------------------------------------------|--------|
| HB Pencils                                                                                                                         | 4      |
| Eraser – Large                                                                                                                     | 2      |
| Pencil Sharpener                                                                                                                   | 1      |
| Blue Pen                                                                                                                           | 2      |
| Red Pen                                                                                                                            | 1      |
| Green Pen                                                                                                                          | 1      |
| Pencil Case                                                                                                                        | 1      |
| Colouring Pencils (set)                                                                                                            | 1      |
| 30cm Ruler (non-bendy)                                                                                                             | 1      |
| 35gm Amos Glue stick                                                                                                               | 3      |
| Clever Kiwi Activities Book                                                                                                        | 2      |
| 1E8 Maths Book (with margins)                                                                                                      | 2      |
| 1B8 Exercise Book                                                                                                                  | 7      |
| Rectangular Container with a lid:<br>15cm x 25cm x 10cm approx.<br>Sistema 2.2L works best<br>(to store extra stationery in class) | 1      |
| Emergency Pack Named Snap Lock Bag with:  1 new sealed small bottle of water  2 wrapped muesli bars (or similar)                   | 1      |