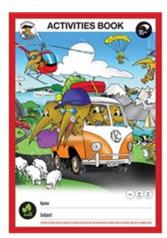

## Stationery List 2025 Room 2: Years 5-6

| ITEM                                                                                                                               | NUMBER |
|------------------------------------------------------------------------------------------------------------------------------------|--------|
| HB Pencils                                                                                                                         | 4      |
| Eraser – Large                                                                                                                     | 2      |
| Pencil Sharpener                                                                                                                   | 1      |
| Blue Pen                                                                                                                           | 2      |
| Red Pen                                                                                                                            | 1      |
| Green Pen                                                                                                                          | 1      |
| Pencil Case                                                                                                                        | 1      |
| Colouring Pencils (set)                                                                                                            | 1      |
| 30cm Ruler (non-bendy)                                                                                                             | 1      |
| 35gm Amos Glue stick                                                                                                               | 3      |
| Clever Kiwi Activities Book                                                                                                        | 2      |
| 1E8 Maths Book (with margins)                                                                                                      | 2      |
| 1B8 Exercise Book                                                                                                                  | 7      |
| Rectangular Container with a lid:<br>15cm x 25cm x 10cm approx.<br>Sistema 2.2L works best<br>(to store extra stationery in class) | 1      |
| Emergency Pack Named Snap Lock Bag with:  1 new sealed small bottle of water  2 wrapped muesli bars (or similar)                   | 1      |